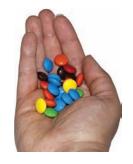

## Let's Practice: Choose the Right Amount of Chocolate Buttons

- 25 chocolate buttons is the right amount for a snack.
- How can we choose the right amount without counting every time?
- Let's find out together.
- Pour the bag of candies into the empty bowl.
- Count out 25 chocolates and put them in your hand.
- Look at how much your hand is filled.
- Put them back into the bowl.
- Without counting, try to scoop up the same amount in one hand.
- Count them out.
- Were you close to 25?
- Put them into a snack baggie.
- Using a snack baggie is a good way to choose the right amount.