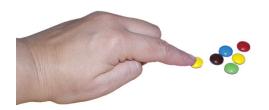

## Let's Practice: Choose the Right Amount of Chocolate Buttons

- 25 chocolate buttons is the right amount for a snack.
- How can we choose the right amount without counting every time?
- Let's find out together.
- Pour the bag of candies into the empty bowl.
- Count out 25 chocolates and put them in your hand.
- Look at how much your hand is filled.
- Put them back into the bowl.
- Without counting, try to scoop up the same amount in one hand.
- Count them out.
- Were you close to 25?
- Put them into a snack baggie.
- Using a snack baggie is a good way to choose the right amount.