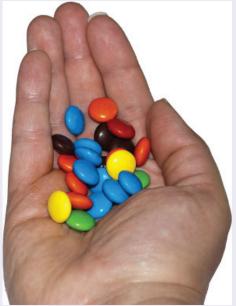

## Let's Practice: Choose the Right Amount of Chocolate Buttons

- 25 chocolate buttons is the right amount for a snack.
- How can we choose the right amount without counting every time?
- Let's find out together.
- Pour the bag of candies into the empty bowl.
- Count out 25 chocolates and put them in your hand.
- Look at how much your hand is filled.
- Put them back into the bowl.
- Without counting, try to scoop up the same amount in one hand.
- Count them out.
- Were you close to 25?
- Put them into a snack baggie.
- Using a snack baggie is a good way to choose the right amount.