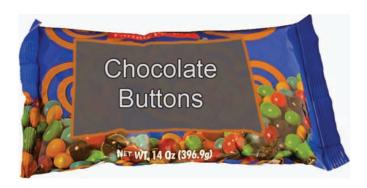

# What You Need Place these things nearby:

- 1 medium bag (14 oz.) chocolate candies
- 1 large bowl (the right size to hold the entire bag of candy)
- Snack baggies

#### It's easy to eat too much chocolate.

- Do you like to eat chocolate?
- Here is a bag of chocolate buttons.
- The bag looks like it is just right for one person.
- Chocolate tastes so good, it is easy to keep eating from the bag.
- Eating too much chocolate at once can make you gain weight.
- A medium size bag has 8 servings of chocolate buttons.
- Eating the whole bag is like eating 8 snacks!