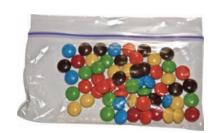

#### It's easy to eat too much chocolate.

- Do you like to eat chocolate?
- Here is a bag of chocolate buttons.
- The bag looks like it is just right for one person.
- Chocolate tastes so good, it is easy to keep eating from the bag.
- Eating too much chocolate at once can make you gain weight.
- A medium size bag has 8 servings of chocolate buttons.
- Eating the whole bag is like eating 8 snacks!