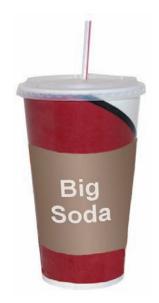

### It's easy to get too much sugar when you drink soda.

- What do you like to drink when you are thirsty?
- Here is a 32-ounce soda.
- Many people like to drink big sodas.
- Big sodas don't cost a lot.
- Big sodas are sold everywhere.
- Soda has a lot of sugar.
- Drinking soda can make you gain weight.
- Other drinks that have lots of sugar are lemonade, sweet iced tea, Kool-Aid and sports drinks.
- Even small sodas have lots of sugar.