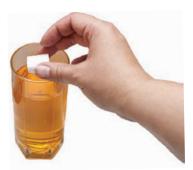

### Let's Practice: Let's Make a Soda

Coach Note: Read to yourself!! Shhh!

There are 27 sugar cubes in this big soda. You will say, "Not yet!," "Keep going!," "Not enough yet!," "Add some more," or "That's right!" until 27 sugar cubes have been added.

- How much sugar is in a big soda?
- Let's find out together.
- We're going to make a pretend soda.

- Pour the bottle of sparkling water into the 32-ounce glass.
- Add some food coloring to make it the color you want. Stir.
- Add 1 sugar cube to the glass.
- Is that how much sugar is in a big soda?

- Add the amount of sugar cubes you think are in this size soda.
- There are 27 cubes of sugar in a big soda.
- Count out 27 more sugar cubes.
- Make a mountain of sugar.
- You just learned about sugar in soda!