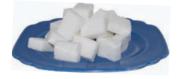

### Let's Practice: Let's Make a Soda

Coach Note: Read to yourself!! Shhh!

There are 27 sugar cubes in this big soda. You will say, "Not yet!," "Keep going!," "Not enough yet!," "Add some more," or "That's right!" until 27 sugar cubes have been added.

- How much sugar is in a big soda?
- Let's find out together.
- We're going to make a pretend soda.

- Pour the bottle of sparkling water into the 32-ounce glass.
- Add some food coloring to make it the color you want. Stir.
- Add 1 sugar cube to the glass.
- Is that how much sugar is in a big soda?

- Add the amount of sugar cubes you think are in this size soda.
- There are 27 cubes of sugar in a big soda.
- Count out 27 more sugar cubes.
- Make a mountain of sugar.
- You just learned about sugar in soda!