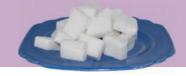

### Let's Practice: Let's Make a Soda

Coach Note: Read to yourself!! Shhh!

There are 27 sugar cubes in this big soda. You will say, "Not yet!," "Keep going!," "Not enough yet!," "Add some more," or "That's right!" until 27 sugar cubes have been added.

- How much sugar is in a big soda?
- Let's find out together.
- We're going to make a pretend soda.

- Pour the bottle of sparkling water into the 32-ounce glass.
- Add some food coloring to make it the color you want. Stir.
- Add 1 sugar cube to the glass.
- Is that how much sugar is in a big soda?

- Add the amount of sugar cubes you think are in this size soda.
- There are 27 cubes of sugar in a big soda.
- Count out 27 more sugar cubes.
- Make a mountain of sugar.
- You just learned about sugar in soda!