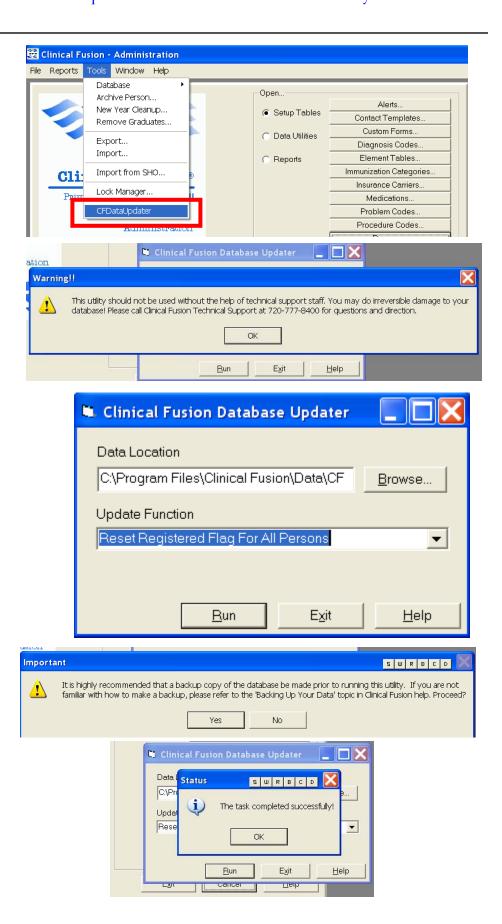

## **NOTES**

It is recommended to create a back up of your database (CFData.mdb) before continueing.

CFAdmin

Tools dropdown menu

CFDataUpdater

A warning message will come up stating you might need technical support. If you do, please call!

Click OK.

The database location defaults to your hard drive. You may BROWSE to a different location.

The update function is Reset Registered Flag For All Persons.

Click RUN

Another warning message will come up stating you cannot undo what you are about to do. Backup your database, are you sure you want to proceed?

Click Yes

This may take a few minutes.

Clinical Fusion®
Primary HealthCare Online!!!

LESSON: UnRegister ALL Students

This is the LAST procedure done at the end of the school year.